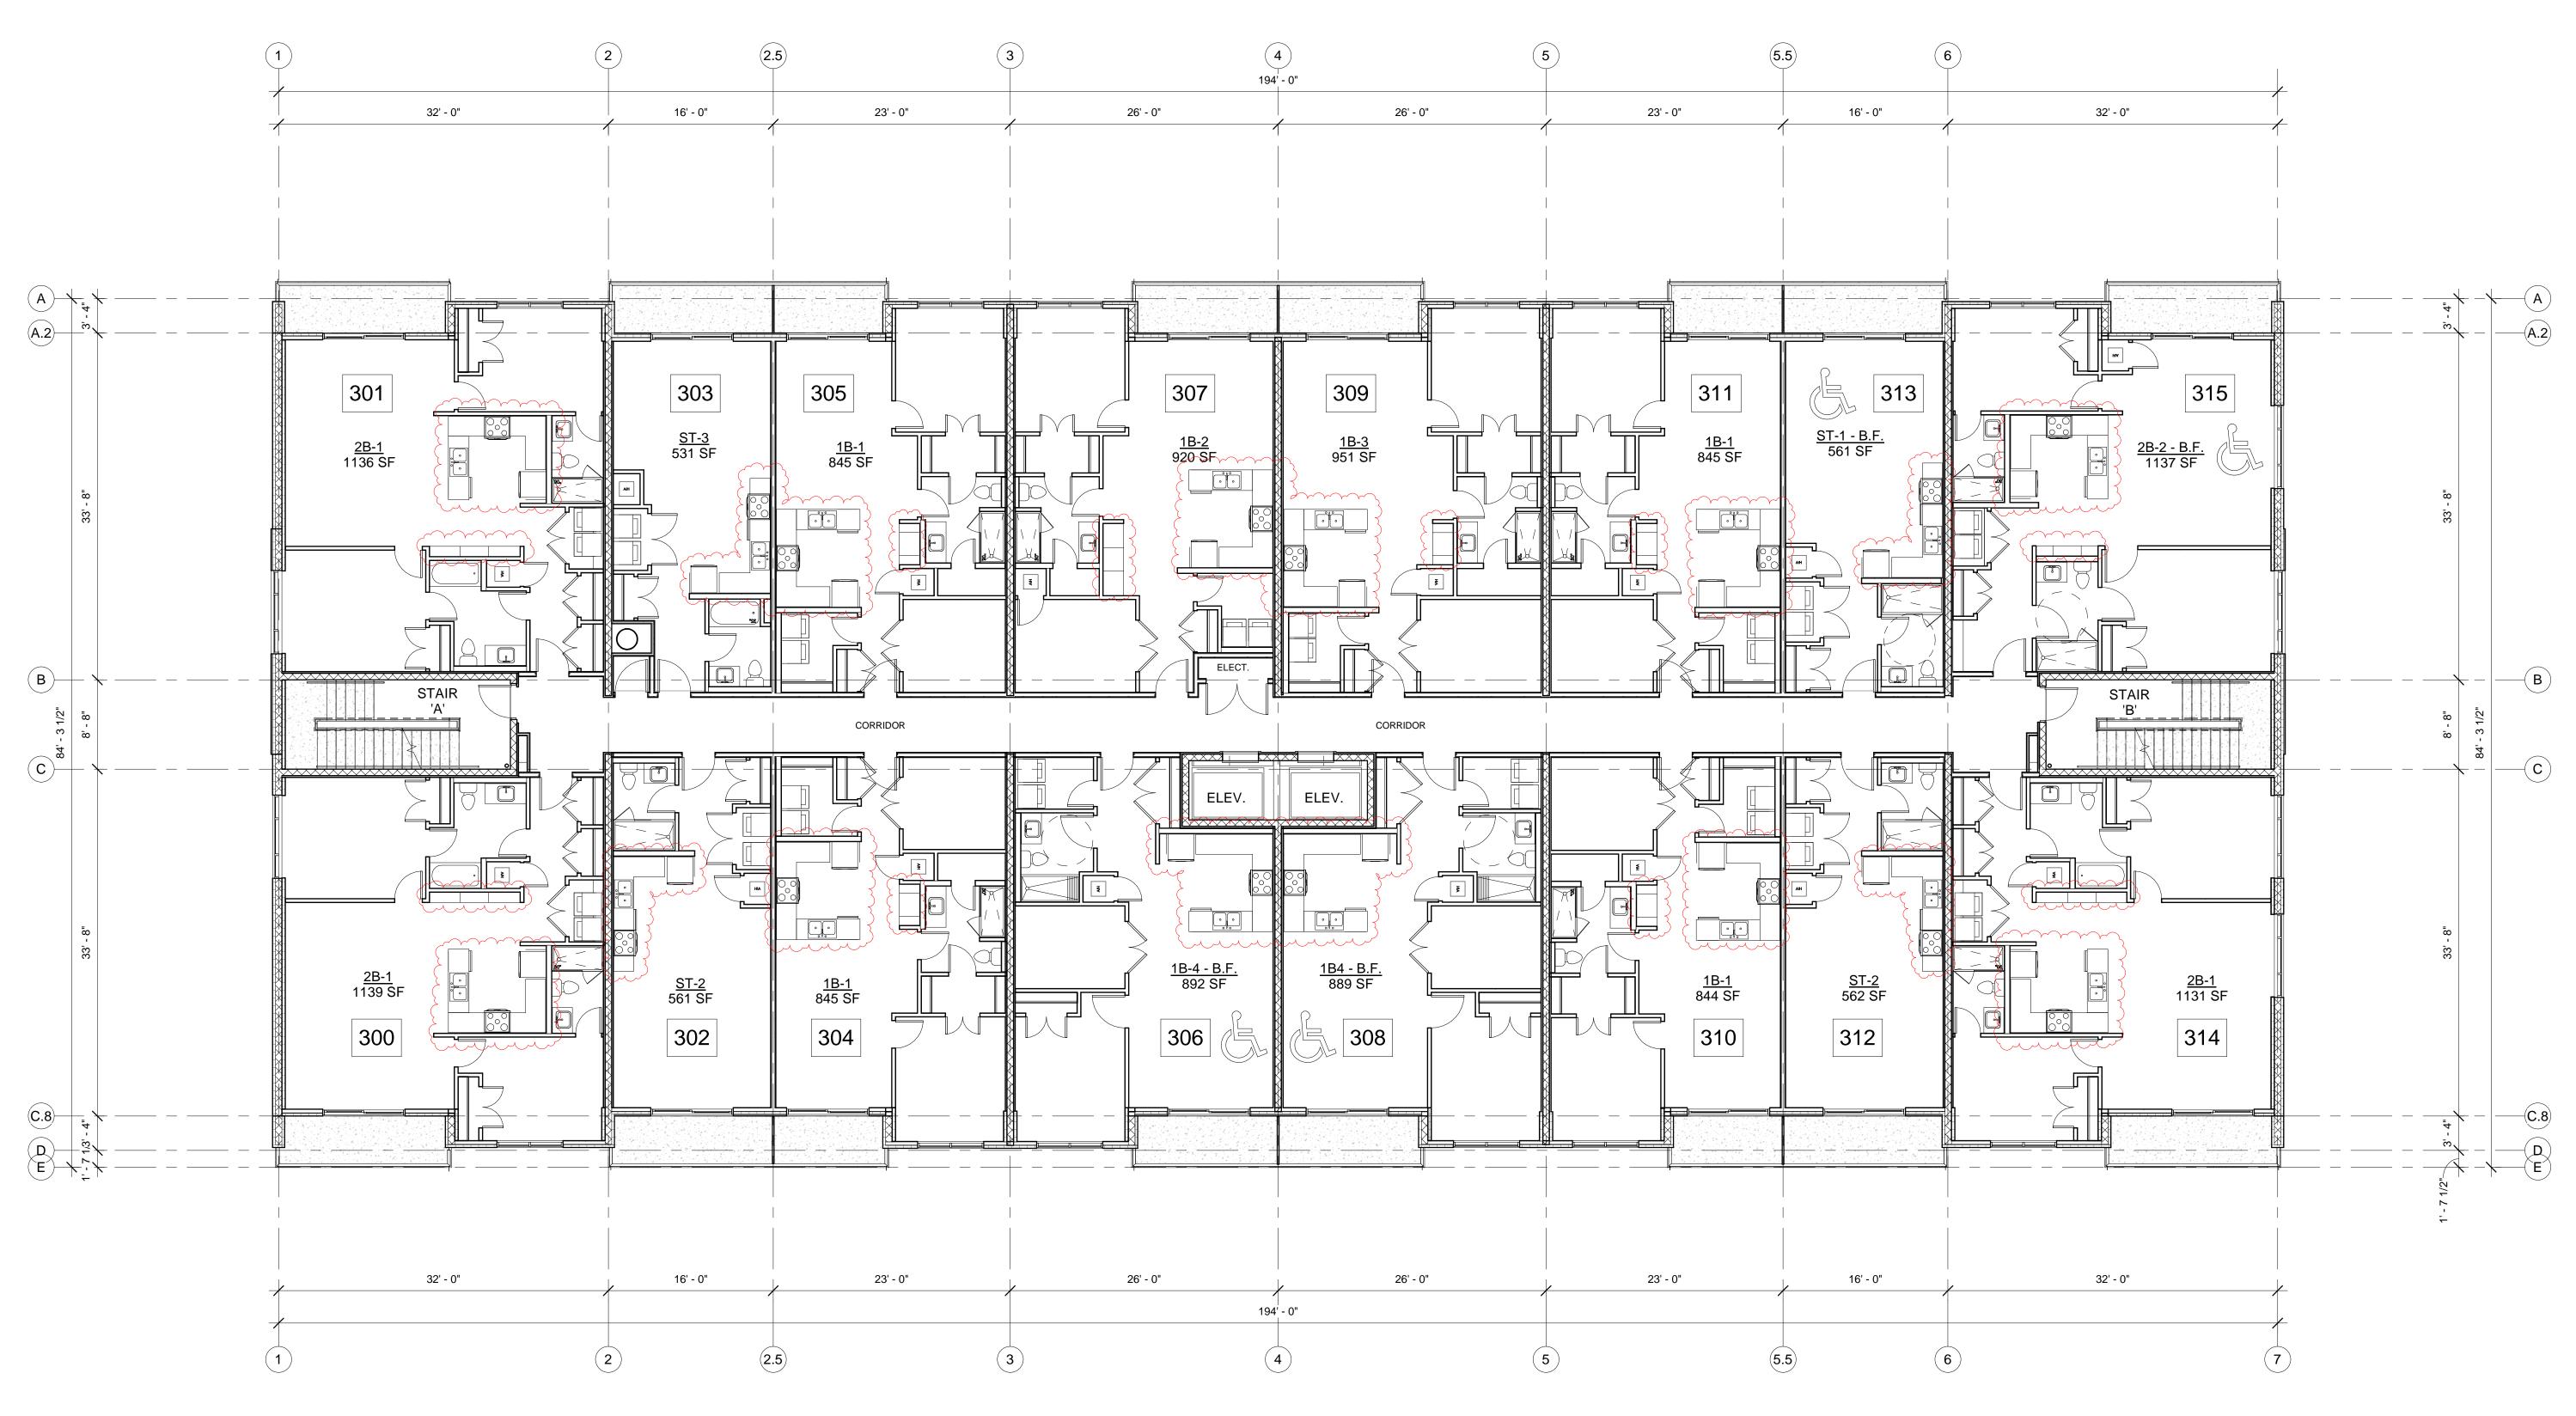

3RD & 4TH FLOORS W/ UNIT LAYOUTS

1/8" = 1'-0"

| PROGRESSIVE ARCH                          | TECTS, LTD. |
|-------------------------------------------|-------------|
| 5255 COUNTY RD. 42, UNIT C, WINDSOR ON, N | •           |

| project: MILL ST. APARTMENTS  address: 6 MILL STREET., TILBURY ON | pr<br>2 |
|-------------------------------------------------------------------|---------|
| sheet name:  3RD & 4TH FLOORS W/ UNIT LAYOUTS                     | sh      |