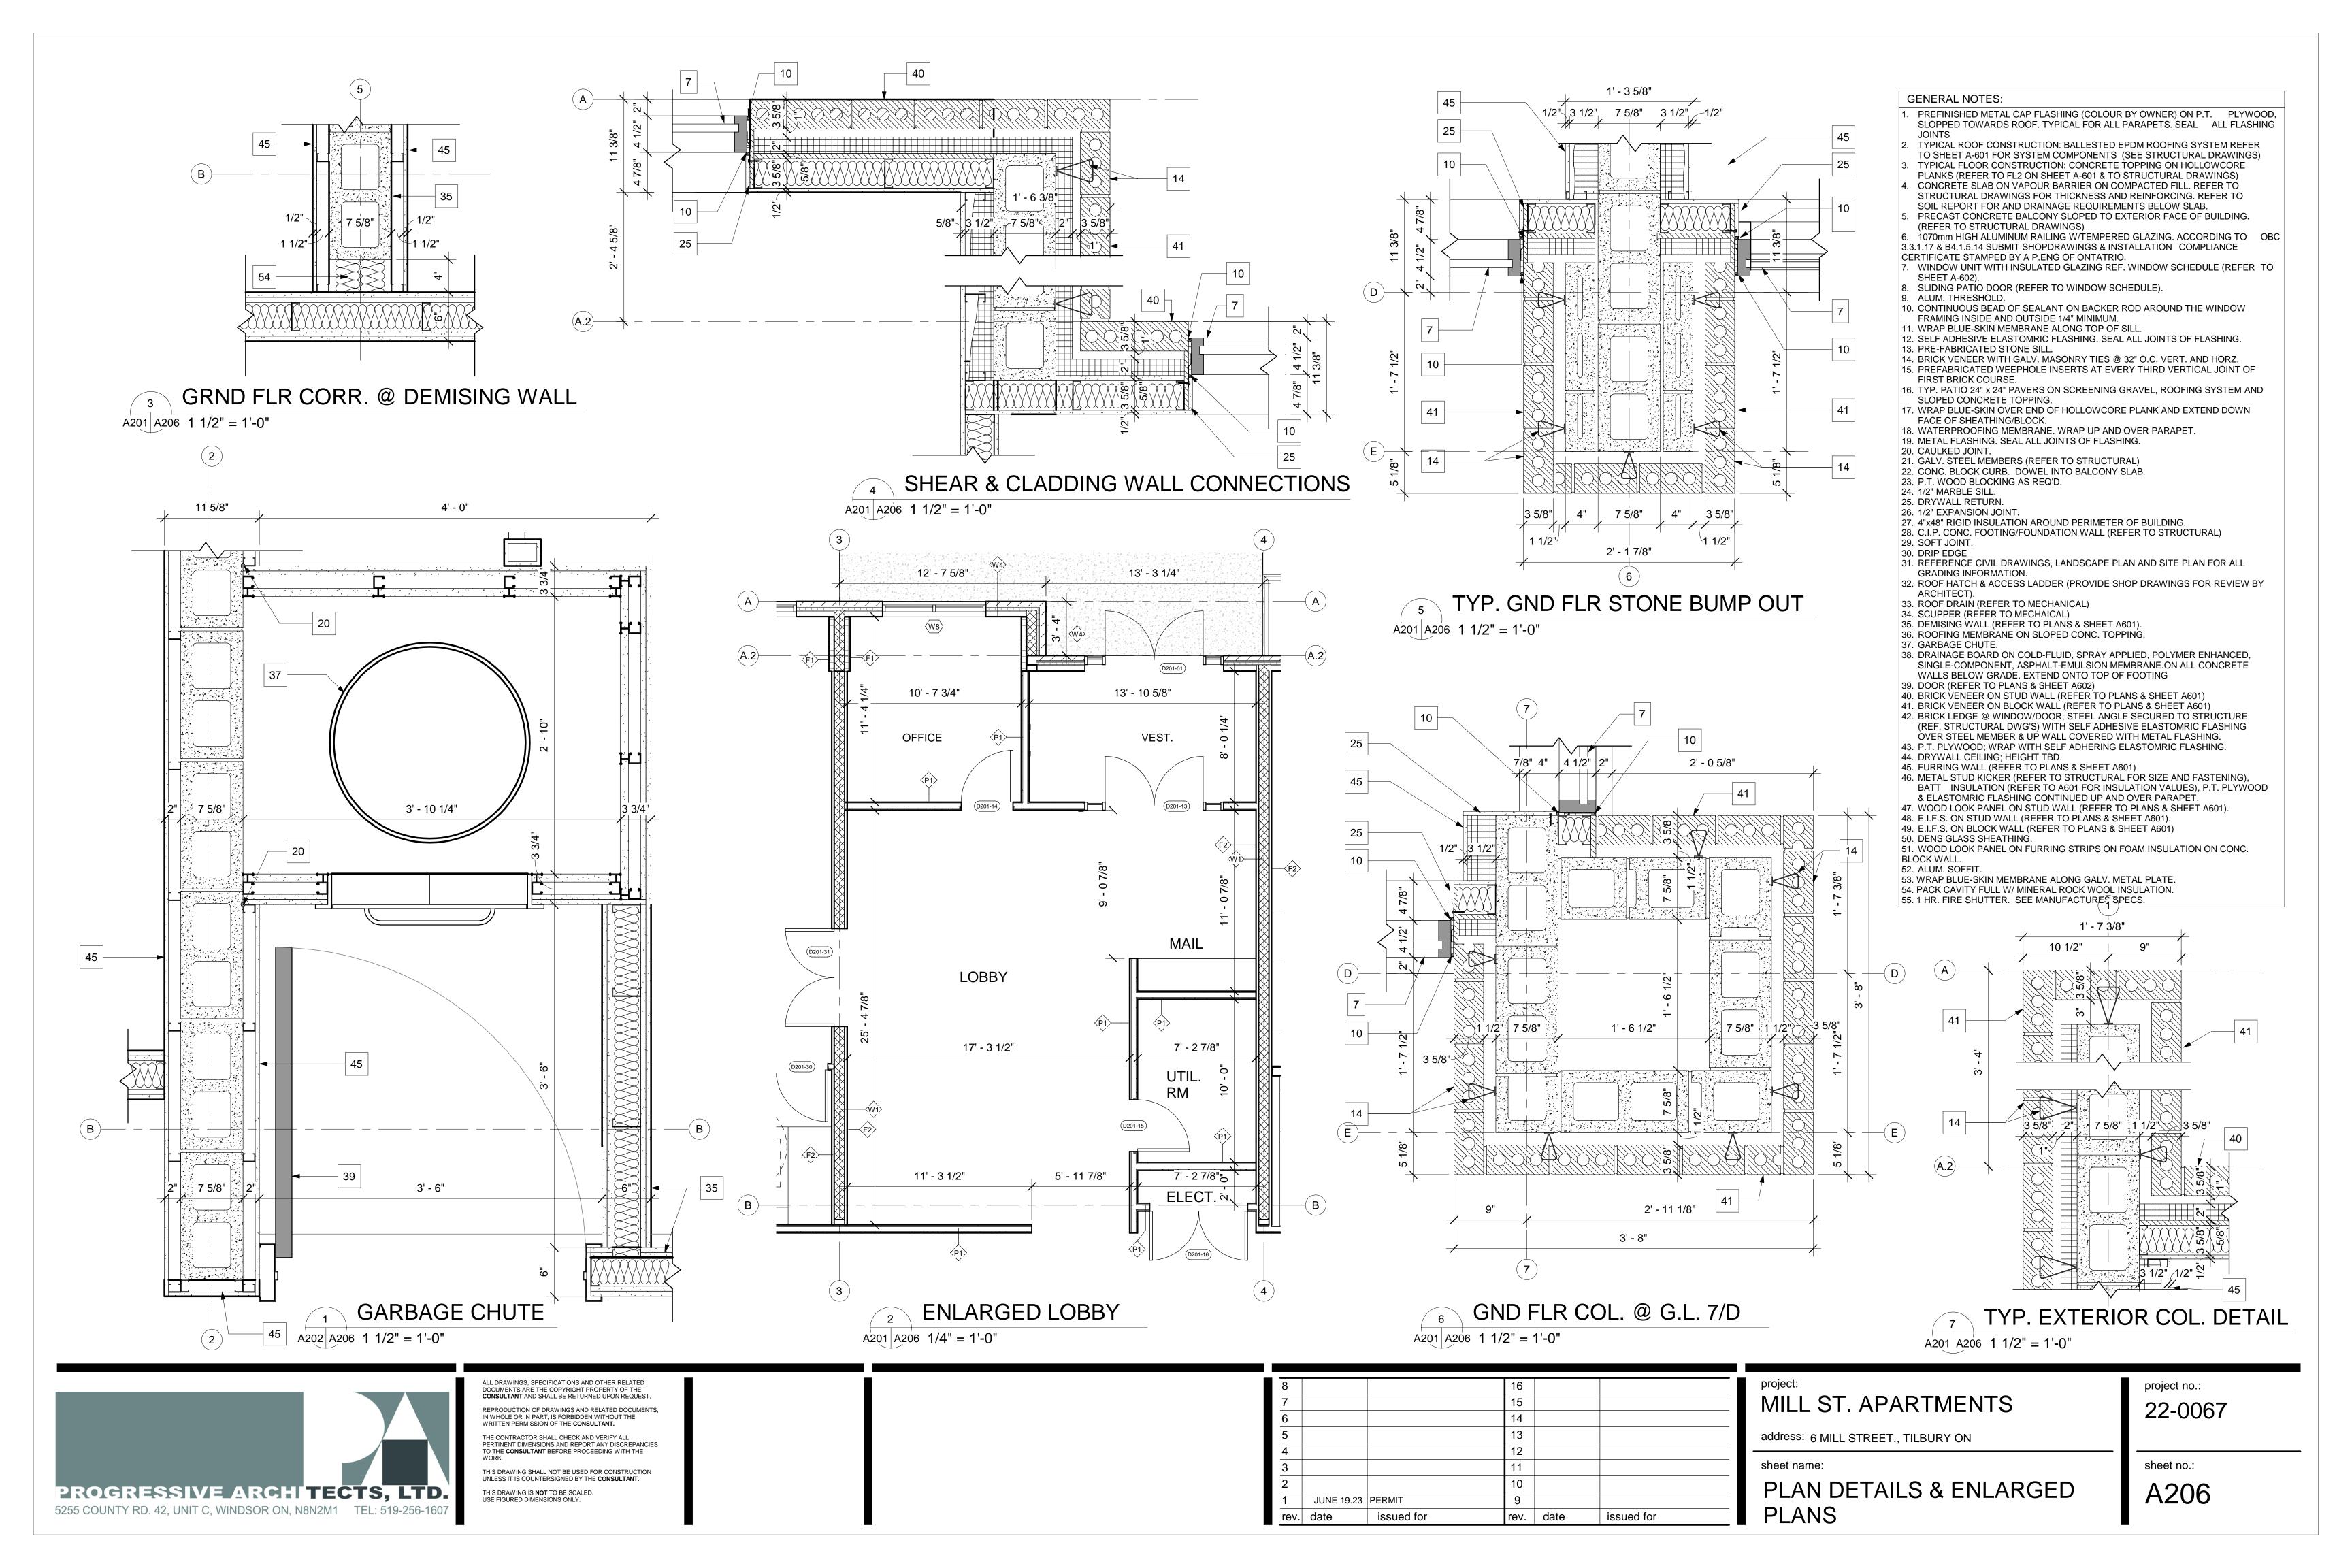

FEB. 20.24 | SSI-007           | 14   |            |            | •  |
| 5    | NOV. 24.23 | SSI-006           | 13   |            |            | ad |
| 4    | AUG. 30.23 | SSI-003           | 12   |            |            | -  |
| 3    | AUG. 9.23  | SSI-001           | 11   |            |            | sł |
| 2    | JUNE 19.23 | PERMIT            | 10   | MAY 9.24   | SSI-011    | F  |
| 1    | APR. 28.23 | FOUNDATION PERMIT | 9    | APR. 10.24 | SSI-010    |    |
| rev. | date       | issued for        | rev. | date       | issued for |    |

| project: MILL ST. APARTMENTS        | p |
|-------------------------------------|---|
| address: 6 MILL STREET., TILBURY ON |   |
| sheet name:                         | s |
| 5TH FLOOR W/ UNIT LAYOUTS           |   |

22-0067 sheet no.: A205a





1 1ST FLOOR REFLECTED CEILING PLAN
1/8" = 1'-0"





TYP. CORRIDOR SECTION



ALL DRAWINGS, SPECIFICATIONS AND OTHER RELATED DOCUMENTS ARE THE COPYRIGHT PROPERTY OF THE CONSULTANT AND SHALL BE RETURNED UPON REQUEST.

REPRODUCTION OF DRAWINGS AND RELATED DOCUMENTS, IN WHOLE OR IN PART, IS FORBIDDEN WITHOUT THE WRITTEN PERMISSION OF THE CONSULTANT.

THE CONTRACTOR SHALL CHECK AND VERIFY ALL PERTINENT DIMENSIONS AND REPORT ANY DISCREPANCIES TO THE CONSULTANT BEFORE PROCEEDING WITH THE WORK.

THIS DRAWING SHALL NOT BE USED FOR CONSTRUCTION UNLESS IT IS COUNTERSIGNED BY THE CONSULTANT.

THIS DRAWING IS NOT TO BE SCALED. USE FIGURED DIMENSIONS ONLY.

| 8    |            |            | 16   |      |            | р   |
|------|------------|------------|------|------|------------|-----|
| 7