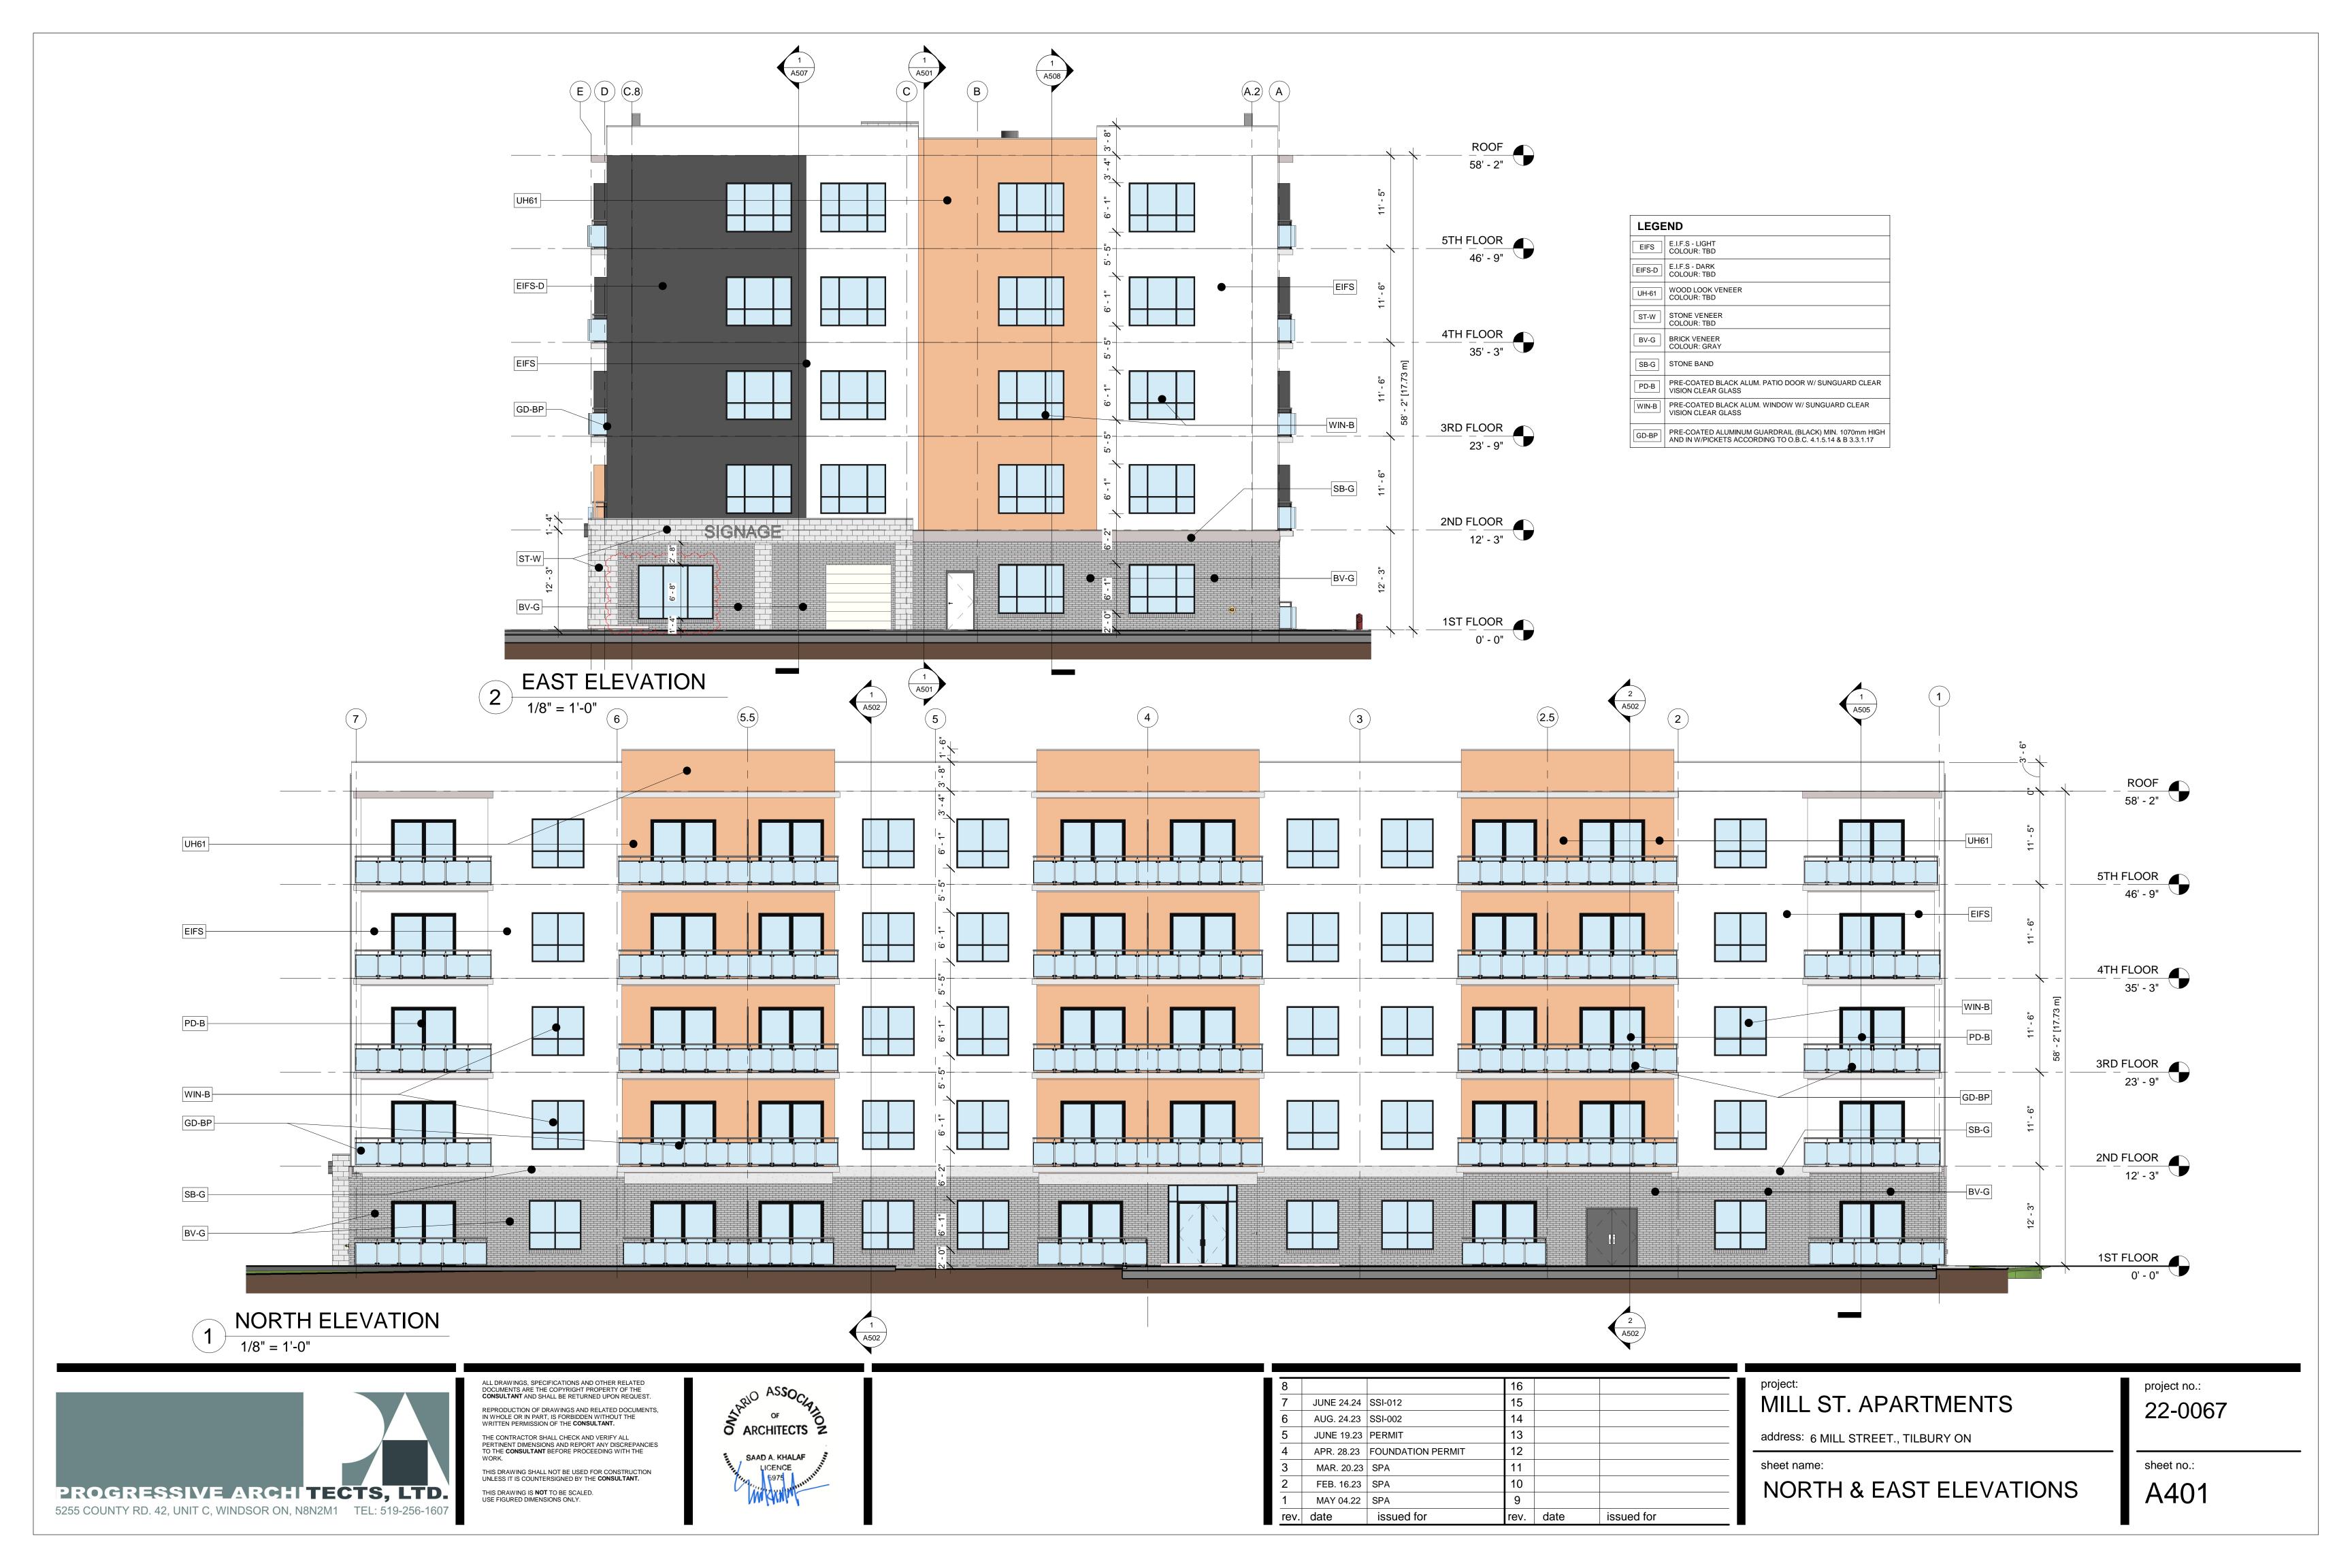

AND OTHER RELATED DOCUMENTS ARE THE COPYRIGHT PROPERTY OF THE CONSULTANT AND SHALL BE RETURNED UPON REQUEST.

REPRODUCTION OF DRAWINGS AND RELATED DOCUMENTS, IN WHOLE OR IN PART, IS FORBIDDEN WITHOUT THE WRITTEN PERMISSION OF THE CONSULTANT.

THE CONTRACTOR SHALL CHECK AND VERIFY ALL PERTINENT DIMENSIONS AND REPORT ANY DISCREPANCIES TO THE CONSULTANT BEFORE PROCEEDING WITH THE WORK.

THIS DRAWING SHALL NOT BE USED FOR CONSTRUCTION UNLESS IT IS COUNTERSIGNED BY THE CONSULTANT.

THIS DRAWING IS NOT TO BE SCALED.
USE FIGURED DIMENSIONS ONLY.

## 8 16 7 15 6 14 5 13 4 12 3 11 2 JUNE 19.23 PERMIT 10 1 APR. 28.23 FOUNDATION PERMIT 9 rev. date issued for rev. date issued for

MILL ST. APARTMENTS

address: 6 MILL STREET., TILBURY ON

sheet name:

ROOF PLAN

project no.: 22-0067

A400

sheet no.: