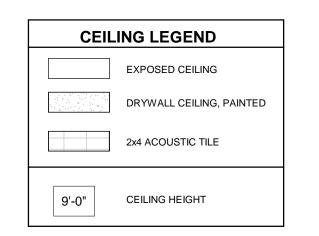

22-0067 sheet no.: A205a

1 1ST FLOOR REFLECTED CEILING PLAN
1/8" = 1'-0"

TYP. CORRIDOR SECTION

ALL DRAWINGS, SPECIFICATIONS AND OTHER RELATED DOCUMENTS ARE THE COPYRIGHT PROPERTY OF THE CONSULTANT AND SHALL BE RETURNED UPON REQUEST.