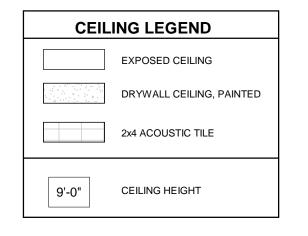

22-0067 sheet no.: A205a

1 1ST FLOOR REFLECTED CEILING PLAN
1/8" = 1'-0"

TYP. CORRIDOR SECTION

ALL DRAWINGS, SPECIFICATIONS AND OTHER RELATED DOCUMENTS ARE THE COPYRIGHT PROPERTY OF THE CONSULTANT AND SHALL BE RETURNED UPON REQUEST.