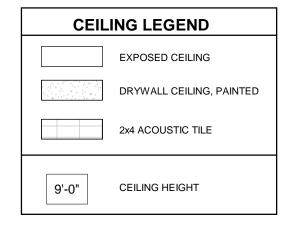

22-0067 sheet no.: A205a

1 1ST FLOOR REFLECTED CEILING PLAN
1/8" = 1'-0"

TYP. CORRIDOR SECTION

ALL DRAWINGS, SPECIFICATIONS AND OTHER RELATED DOCUMENTS ARE THE COPYRIGHT PROPERTY OF THE CONSULTANT AND SHALL BE RETURNED UPON REQUEST.

MILL ST. APARTMENTS

address: 6 MILL STREET., TILBURY ON

sheet name:

REFLECTED CEILING PLAN
FIRST FLOOR

project no.:

22-0067

sheet no.:

A301

TYP. 2ND FLOOR REFLECTED CEILING PLAN

1/8" = 1'-0"

TYP. CORRIDOR SECTION

ALL DRAWINGS, SPECIFICATIONS AND OTHER RELATED DOCUMENTS ARE THE COPYRIGHT PROPERTY OF THE CONSULTANT AND SHALL BE RETURNED UPON REQUEST.

project:
MILL ST. APARTMENTS

address: 6 MILL STREET., TILBURY ON

sheet name:

REFLECTED CEILING PLAN
2ND-4TH FLOORS

project no.:

22-0067

sheet no.:

A302