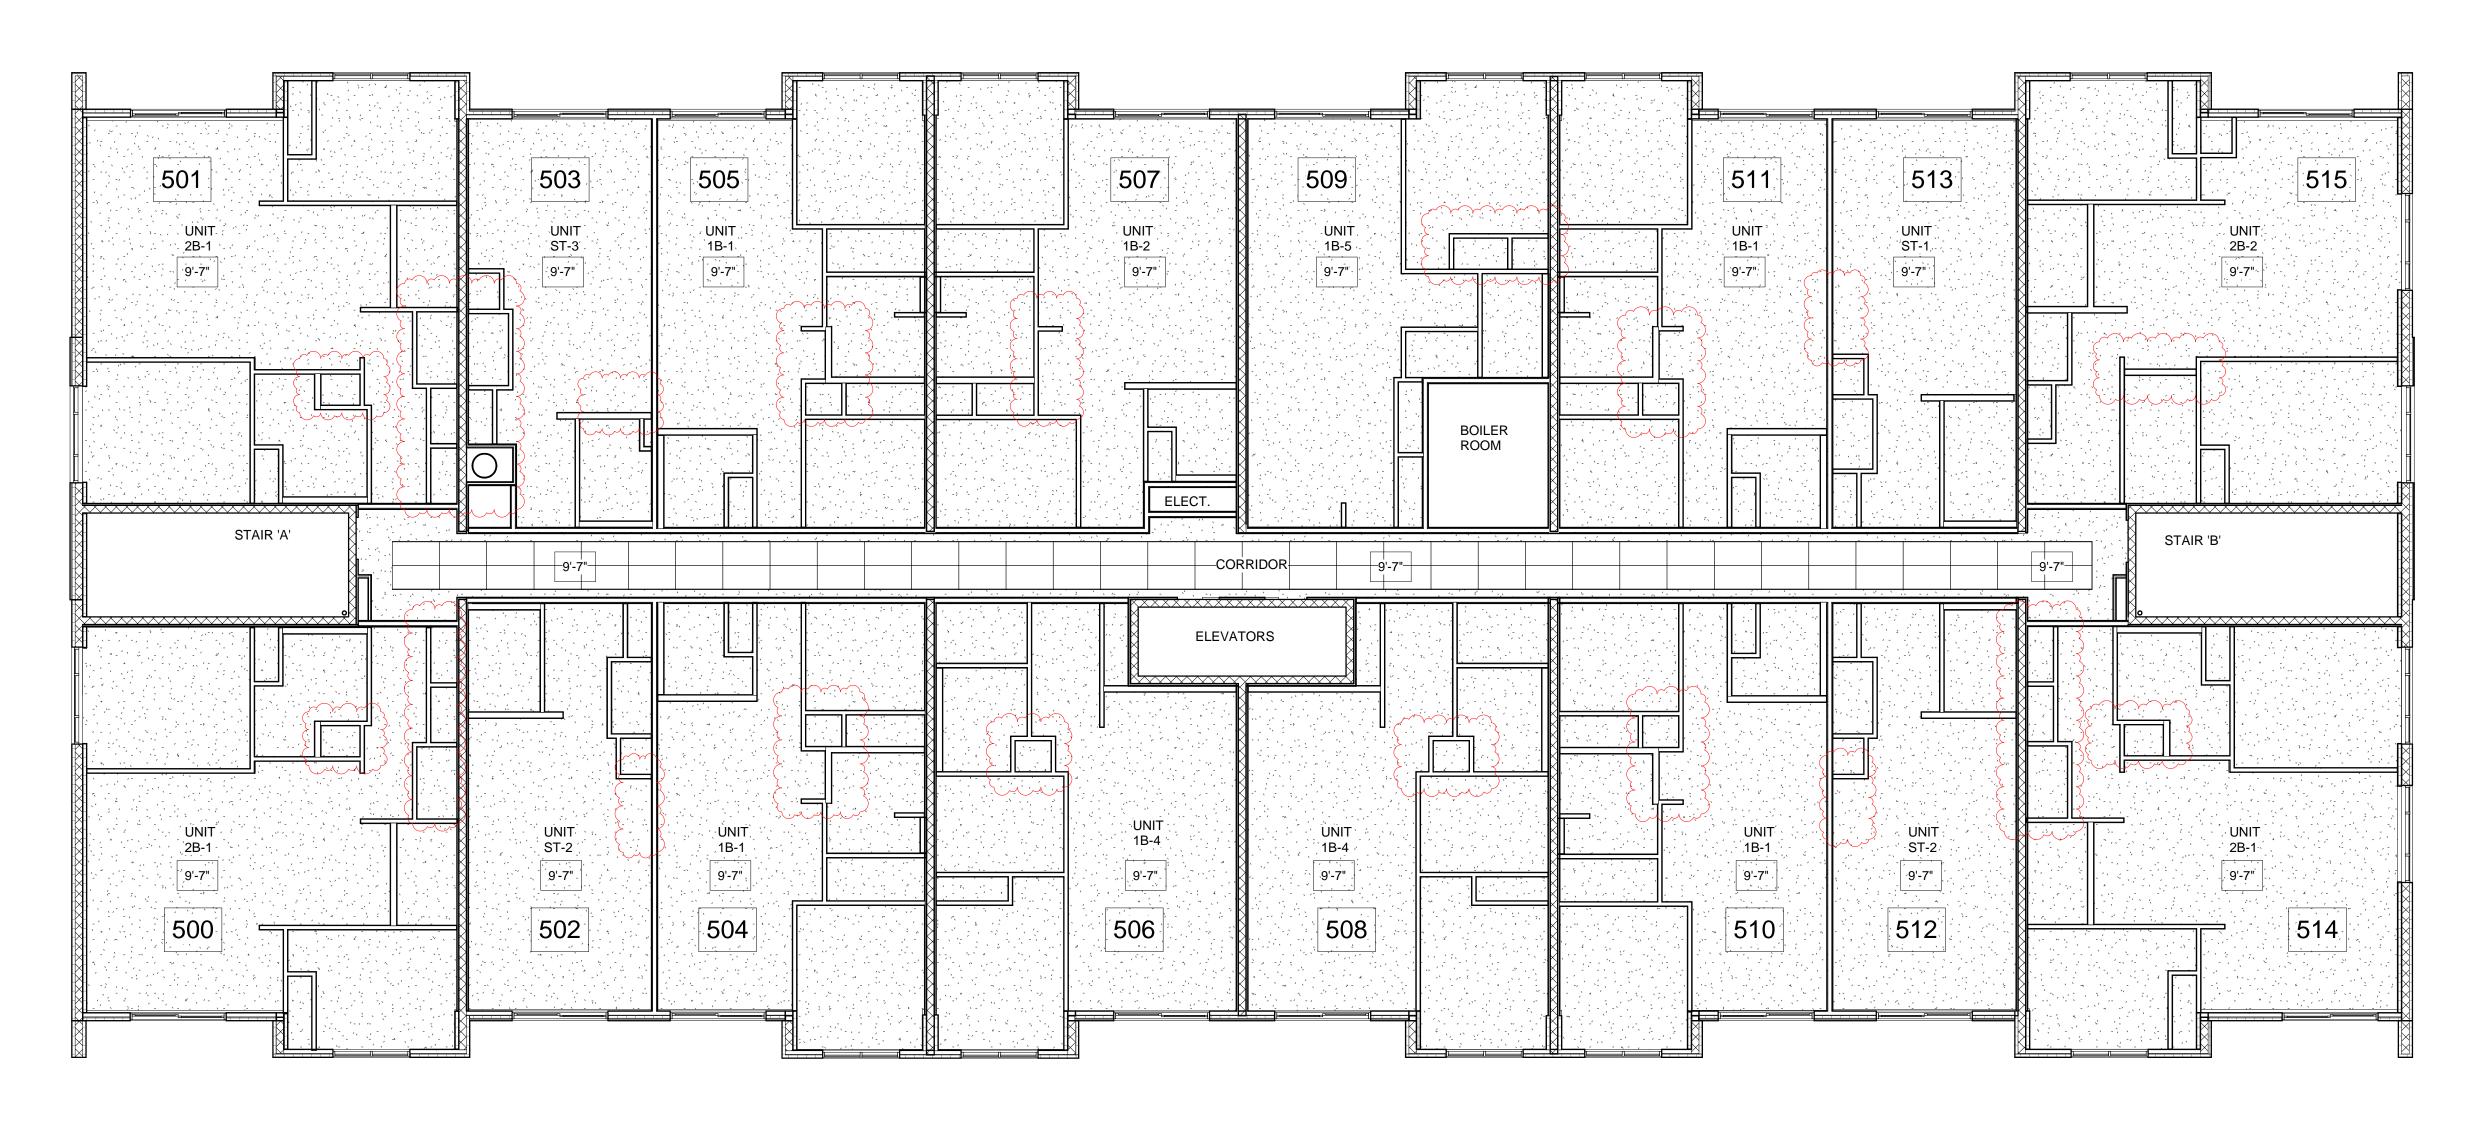

5TH FLOOR W/ UNIT LAYOUTS

1/8" = 1'-0"

|                                           |                          | DOCUMENT                  |
|-------------------------------------------|--------------------------|---------------------------|
|                                           |                          | CONSULTA                  |
|                                           |                          | REPRODUC                  |
|                                           |                          | IN WHOLE (                |
|                                           |                          |                           |
|                                           |                          | THE CONTE                 |
|                                           |                          | TO THE <b>CO</b><br>WORK. |
|                                           |                          |                           |
|                                           |                          | THIS DRAW<br>UNLESS IT    |
| DDOCDESSIVE ADOL                          | TECTS                    |                           |
| PROGRESSIVE ARCH                          | IECIS, LID.              | THIS DRAW<br>USE FIGUR    |
| 5255 COUNTY RD. 42, UNIT C, WINDSOR ON, N | N8N2M1 TEL: 519-256-1607 |                           |
|                                           |                          |                           |

| project: MILL ST. APARTMENTS        | p |
|-------------------------------------|---|
| address: 6 MILL STREET., TILBURY ON |   |
| sheet name:                         | s |
| 5TH FLOOR W/ UNIT LAYOUTS           |   |

22-0067 sheet no.: A205a

1 1ST FLOOR REFLECTED CEILING PLAN
1/8" = 1'-0"

TYP. CORRIDOR SECTION

ALL DRAWINGS, SPECIFICATIONS AND OTHER RELATED DOCUMENTS ARE THE COPYRIGHT PROPERTY OF THE CONSULTANT AND SHALL BE RETURNED UPON REQUEST.