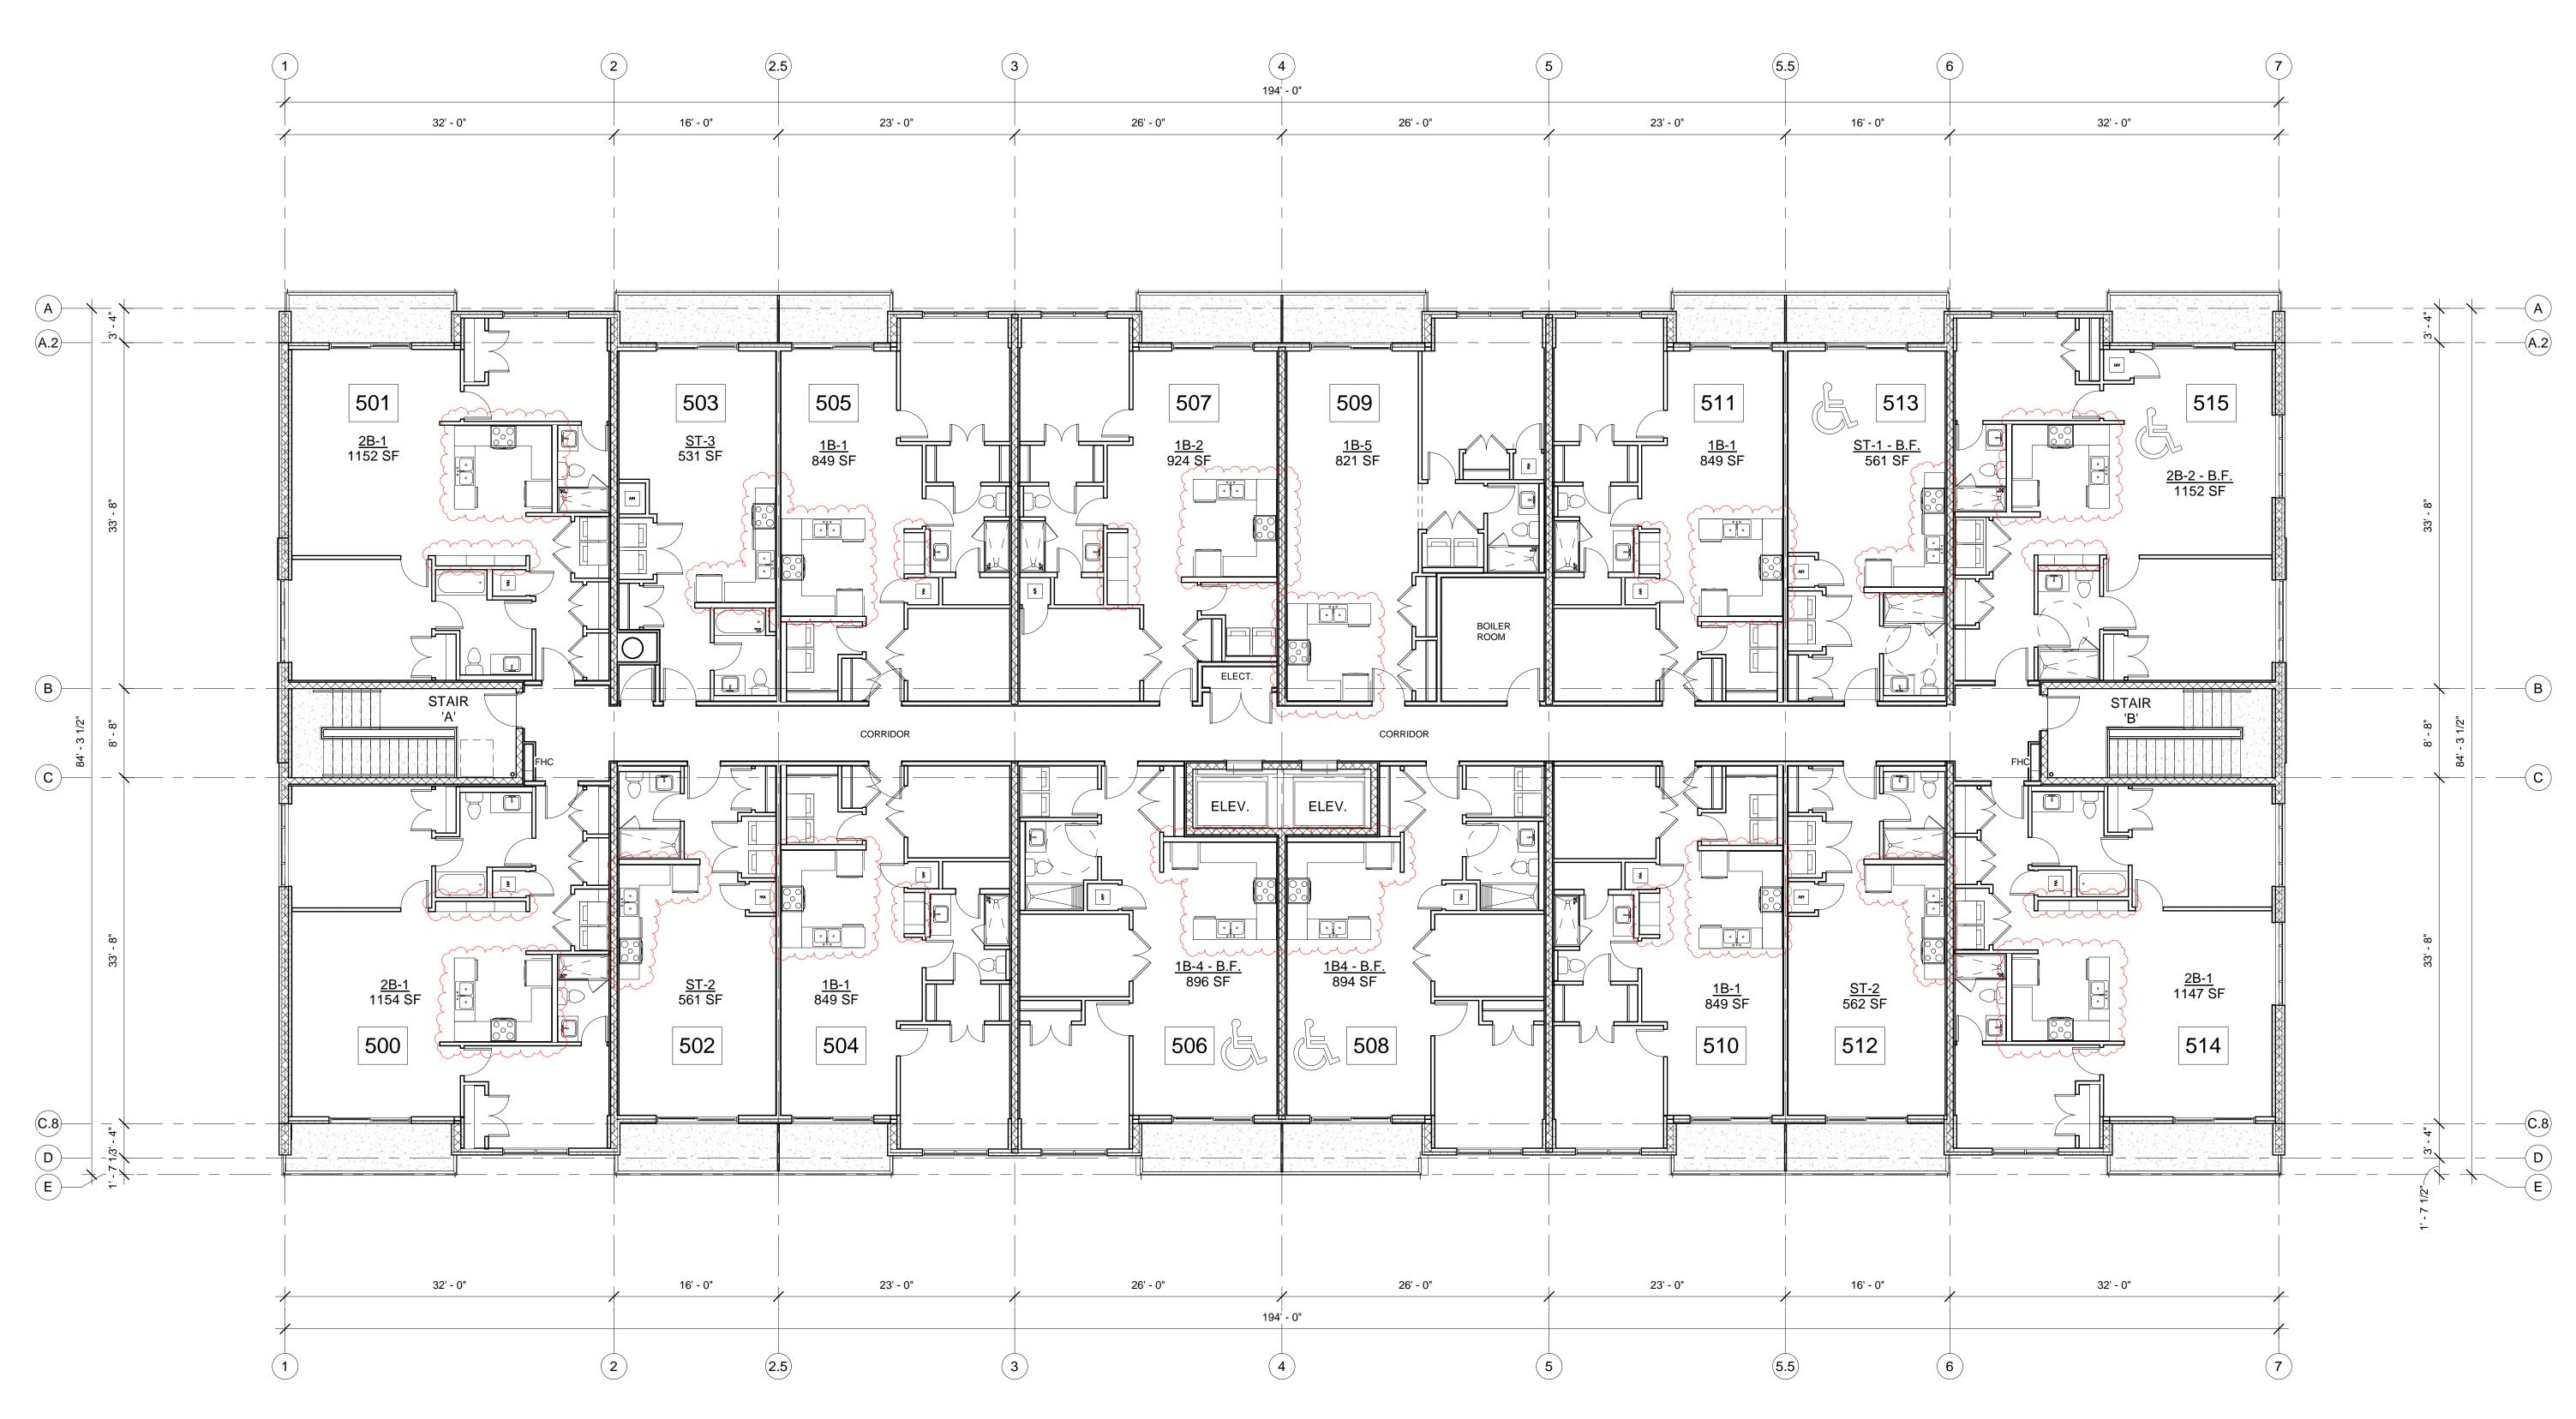

5TH FLOOR W/ UNIT LAYOUTS

1/8" = 1'-0"

|                                           |                          | DOCUMENT                  |
|-------------------------------------------|--------------------------|---------------------------|
|                                           |                          | CONSULTA                  |
|                                           |                          | REPRODUC                  |
|                                           |                          | IN WHOLE (                |
|                                           |                          |                           |
|                                           |                          | THE CONTE                 |
|                                           |                          | TO THE <b>CO</b><br>WORK. |
|                                           |                          |                           |
|                                           |                          | THIS DRAW<br>UNLESS IT    |
| DDOCDESSIVE ADOL                          | TECTS                    |                           |
| PROGRESSIVE ARCH                          | IECIS, LID.              | THIS DRAW<br>USE FIGUR    |
| 5255 COUNTY RD. 42, UNIT C, WINDSOR ON, N | N8N2M1 TEL: 519-256-1607 |                           |
|                                           |                          |                           |

| project: MILL ST. APARTMENTS        | p |
|-------------------------------------|---|
| address: 6 MILL STREET., TILBURY ON |   |
| sheet name:                         | s |
| 5TH FLOOR W/ UNIT LAYOUTS           |   |

22-0067 sheet no.: A205a

1 1ST FLOOR REFLECTED CEILING PLAN
1/8" = 1'-0"

TYP. CORRIDOR SECTION

ALL DRAWINGS, SPECIFICATIONS AND OTHER RELATED DOCUMENTS ARE THE COPYRIGHT PROPERTY OF THE CONSULTANT AND SHALL BE RETURNED UPON REQUEST.