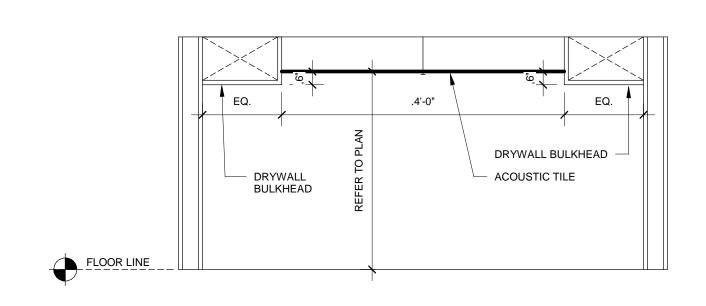

22-0067 sheet no.: A205a

1 1ST FLOOR REFLECTED CEILING PLAN
1/8" = 1'-0"

TYP. CORRIDOR SECTION

ALL DRAWINGS, SPECIFICATIONS AND OTHER RELATED DOCUMENTS ARE THE COPYRIGHT PROPERTY OF THE CONSULTANT AND SHALL BE RETURNED UPON REQUEST.

TYP. 2ND FLOOR REFLECTED CEILING PLAN

1/8" = 1'-0"

TYP. CORRIDOR SECTION

ALL DRAWINGS, SPECIFICATIONS AND OTHER RELATED DOCUMENTS ARE THE COPYRIGHT PROPERTY OF THE CONSULTANT AND SHALL BE RETURNED UPON REQUEST.

5TH FLOOR REFLECTED CEILING PLAN

1/8" = 1'-0"

TYP. CORRIDOR SECTION

ALL DRAWINGS, SPECIFICATIONS AND OTHER RELATED DOCUMENTS ARE THE COPYRIGHT PROPERTY OF THE CONSULTANT AND SHALL BE RETURNED UPON REQUEST.