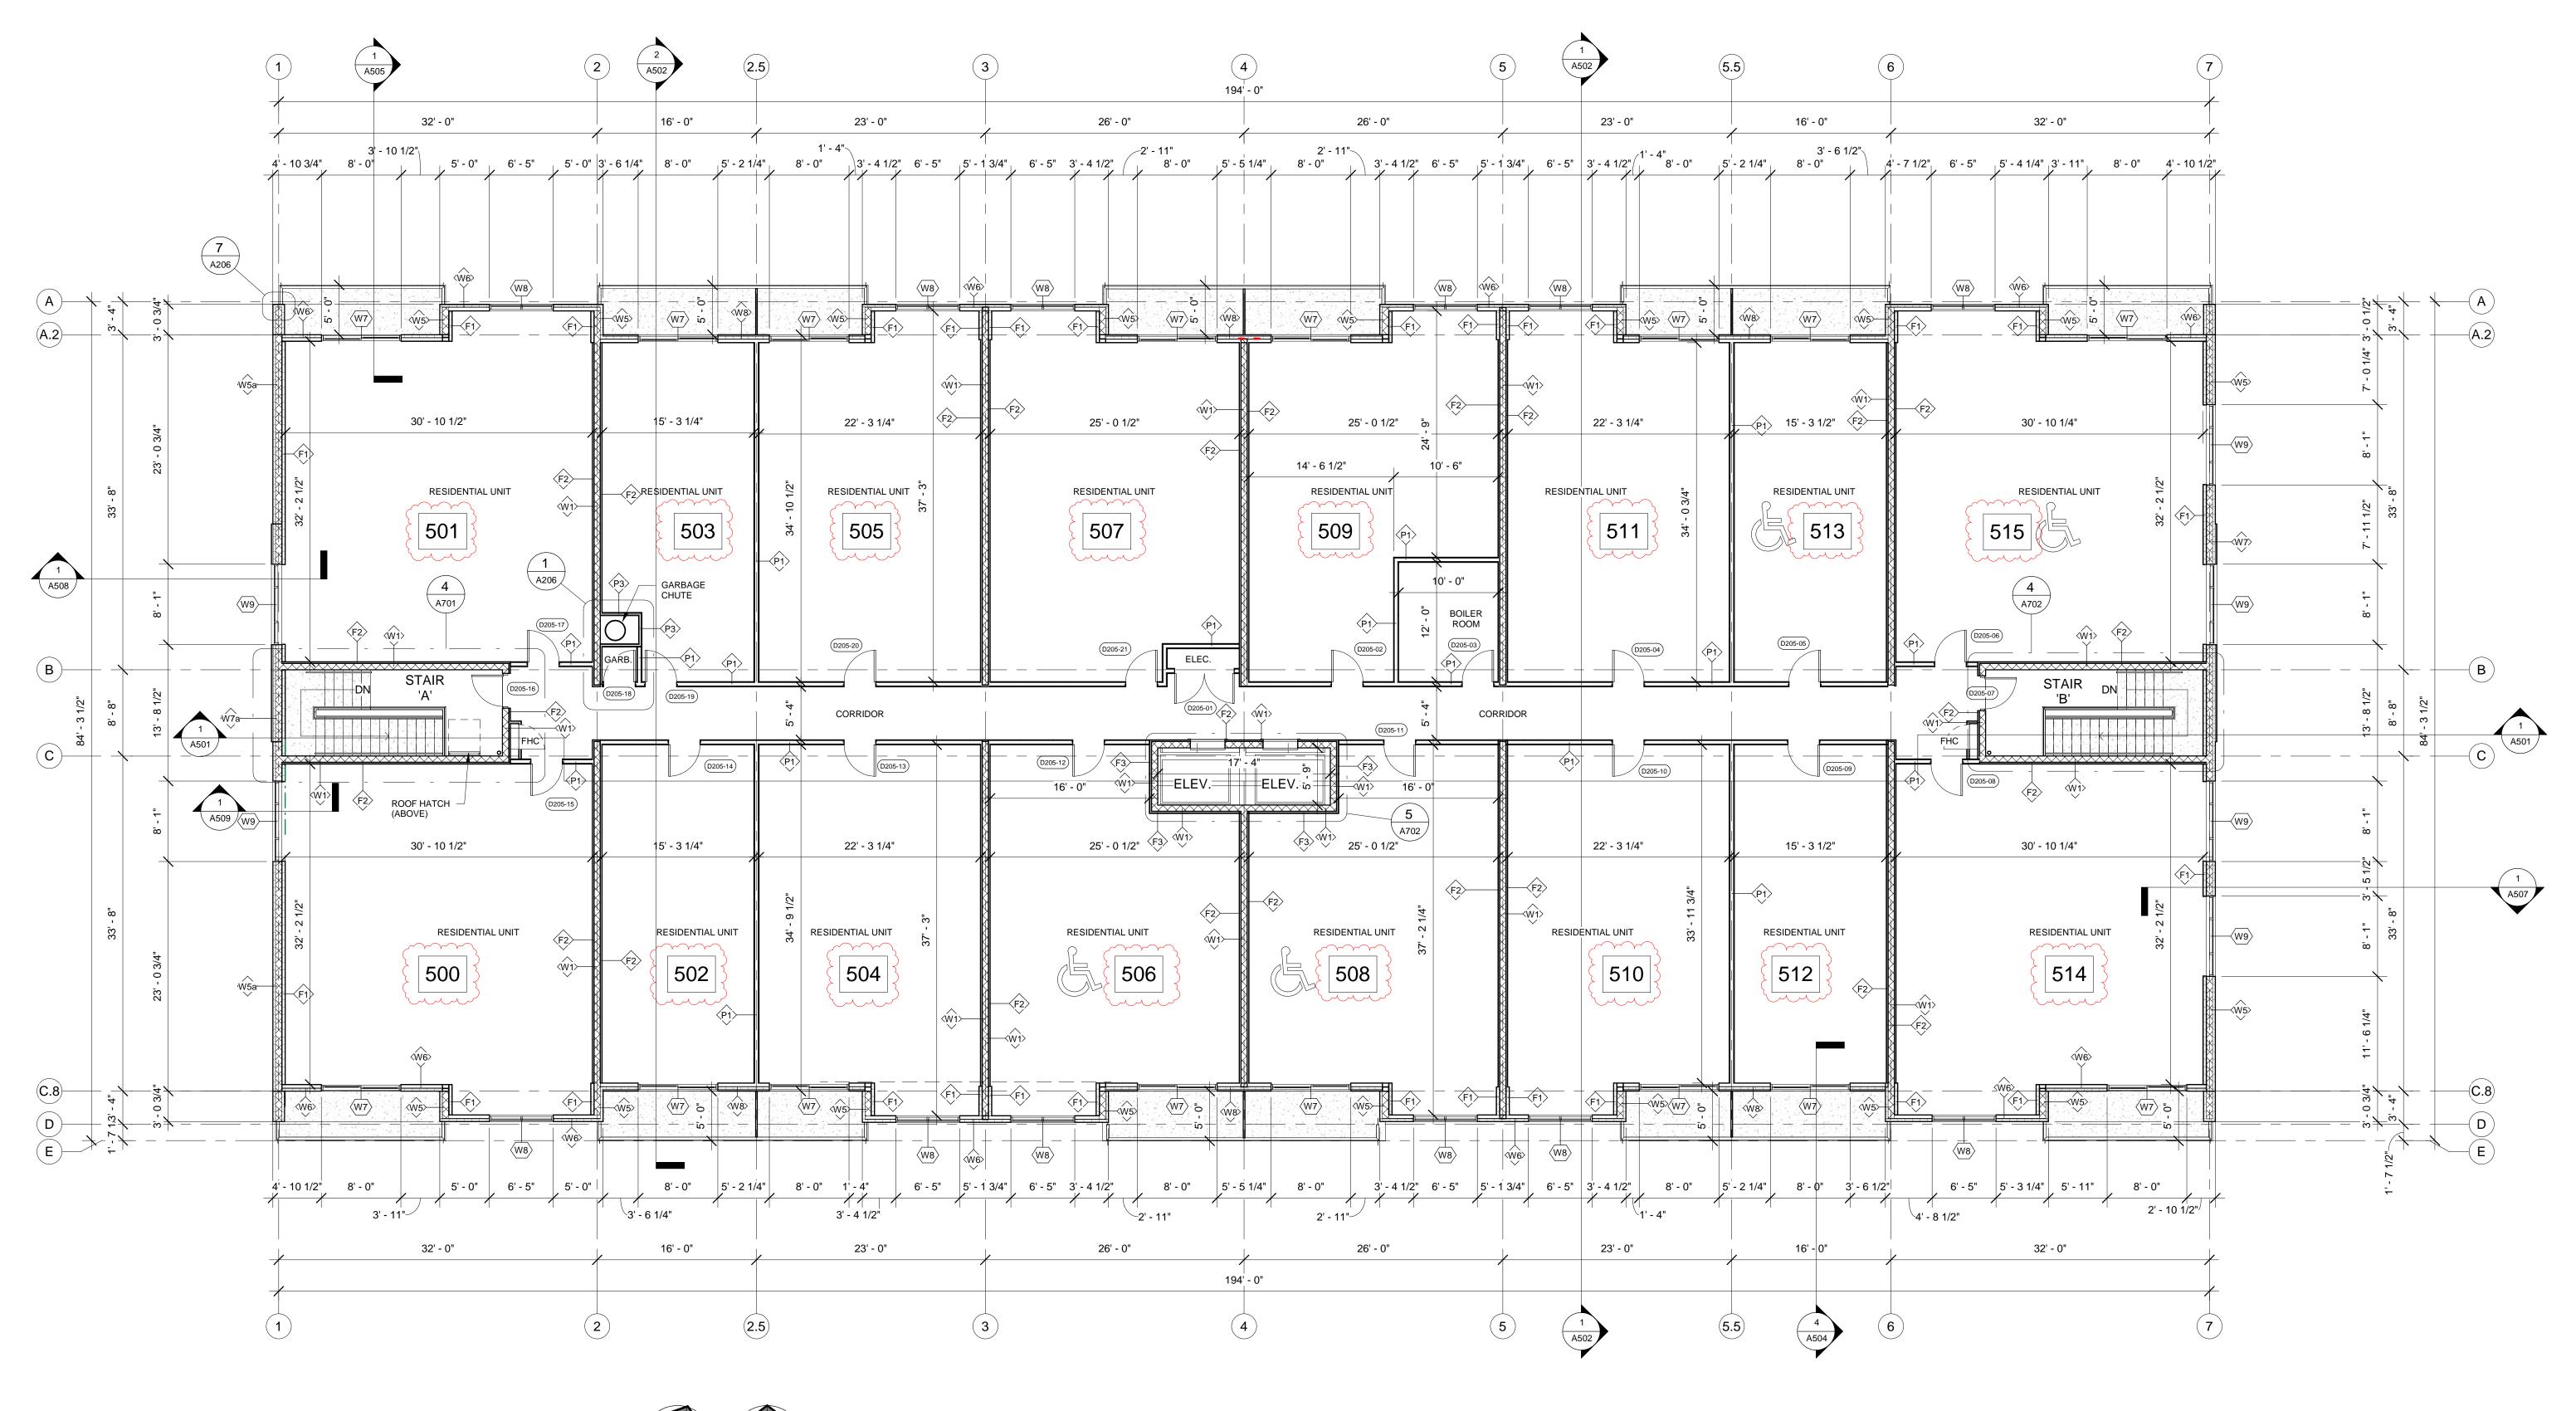

5TH FLOOR W/ UNIT LAYOUTS

1/8" = 1'-0"

|                                           |                          | DOCUMENT                  |
|-------------------------------------------|--------------------------|---------------------------|
|                                           |                          | CONSULTA                  |
|                                           |                          | REPRODUC                  |
|                                           |                          | IN WHOLE (                |
|                                           |                          |                           |
|                                           |                          | THE CONTE                 |
|                                           |                          | TO THE <b>CO</b><br>WORK. |
|                                           |                          |                           |
|                                           |                          | THIS DRAW<br>UNLESS IT    |
| DDOCDESSIVE ADOL                          | TECTS                    |                           |
| PROGRESSIVE ARCH                          | IECIS, LID.              | THIS DRAW<br>USE FIGUR    |
| 5255 COUNTY RD. 42, UNIT C, WINDSOR ON, N | N8N2M1 TEL: 519-256-1607 |                           |
|                                           |                          |                           |

| project: MILL ST. APARTMENTS        | p |
|-------------------------------------|---|
| address: 6 MILL STREET., TILBURY ON |   |
| sheet name:                         | s |
| 5TH FLOOR W/ UNIT LAYOUTS           |   |

22-0067 sheet no.: A205a

1 1ST FLOOR REFLECTED CEILING PLAN
1/8" = 1'-0"

TYP. CORRIDOR SECTION

ALL DRAWINGS, SPECIFICATIONS AND OTHER RELATED DOCUMENTS ARE THE COPYRIGHT PROPERTY OF THE CONSULTANT AND SHALL BE RETURNED UPON REQUEST.