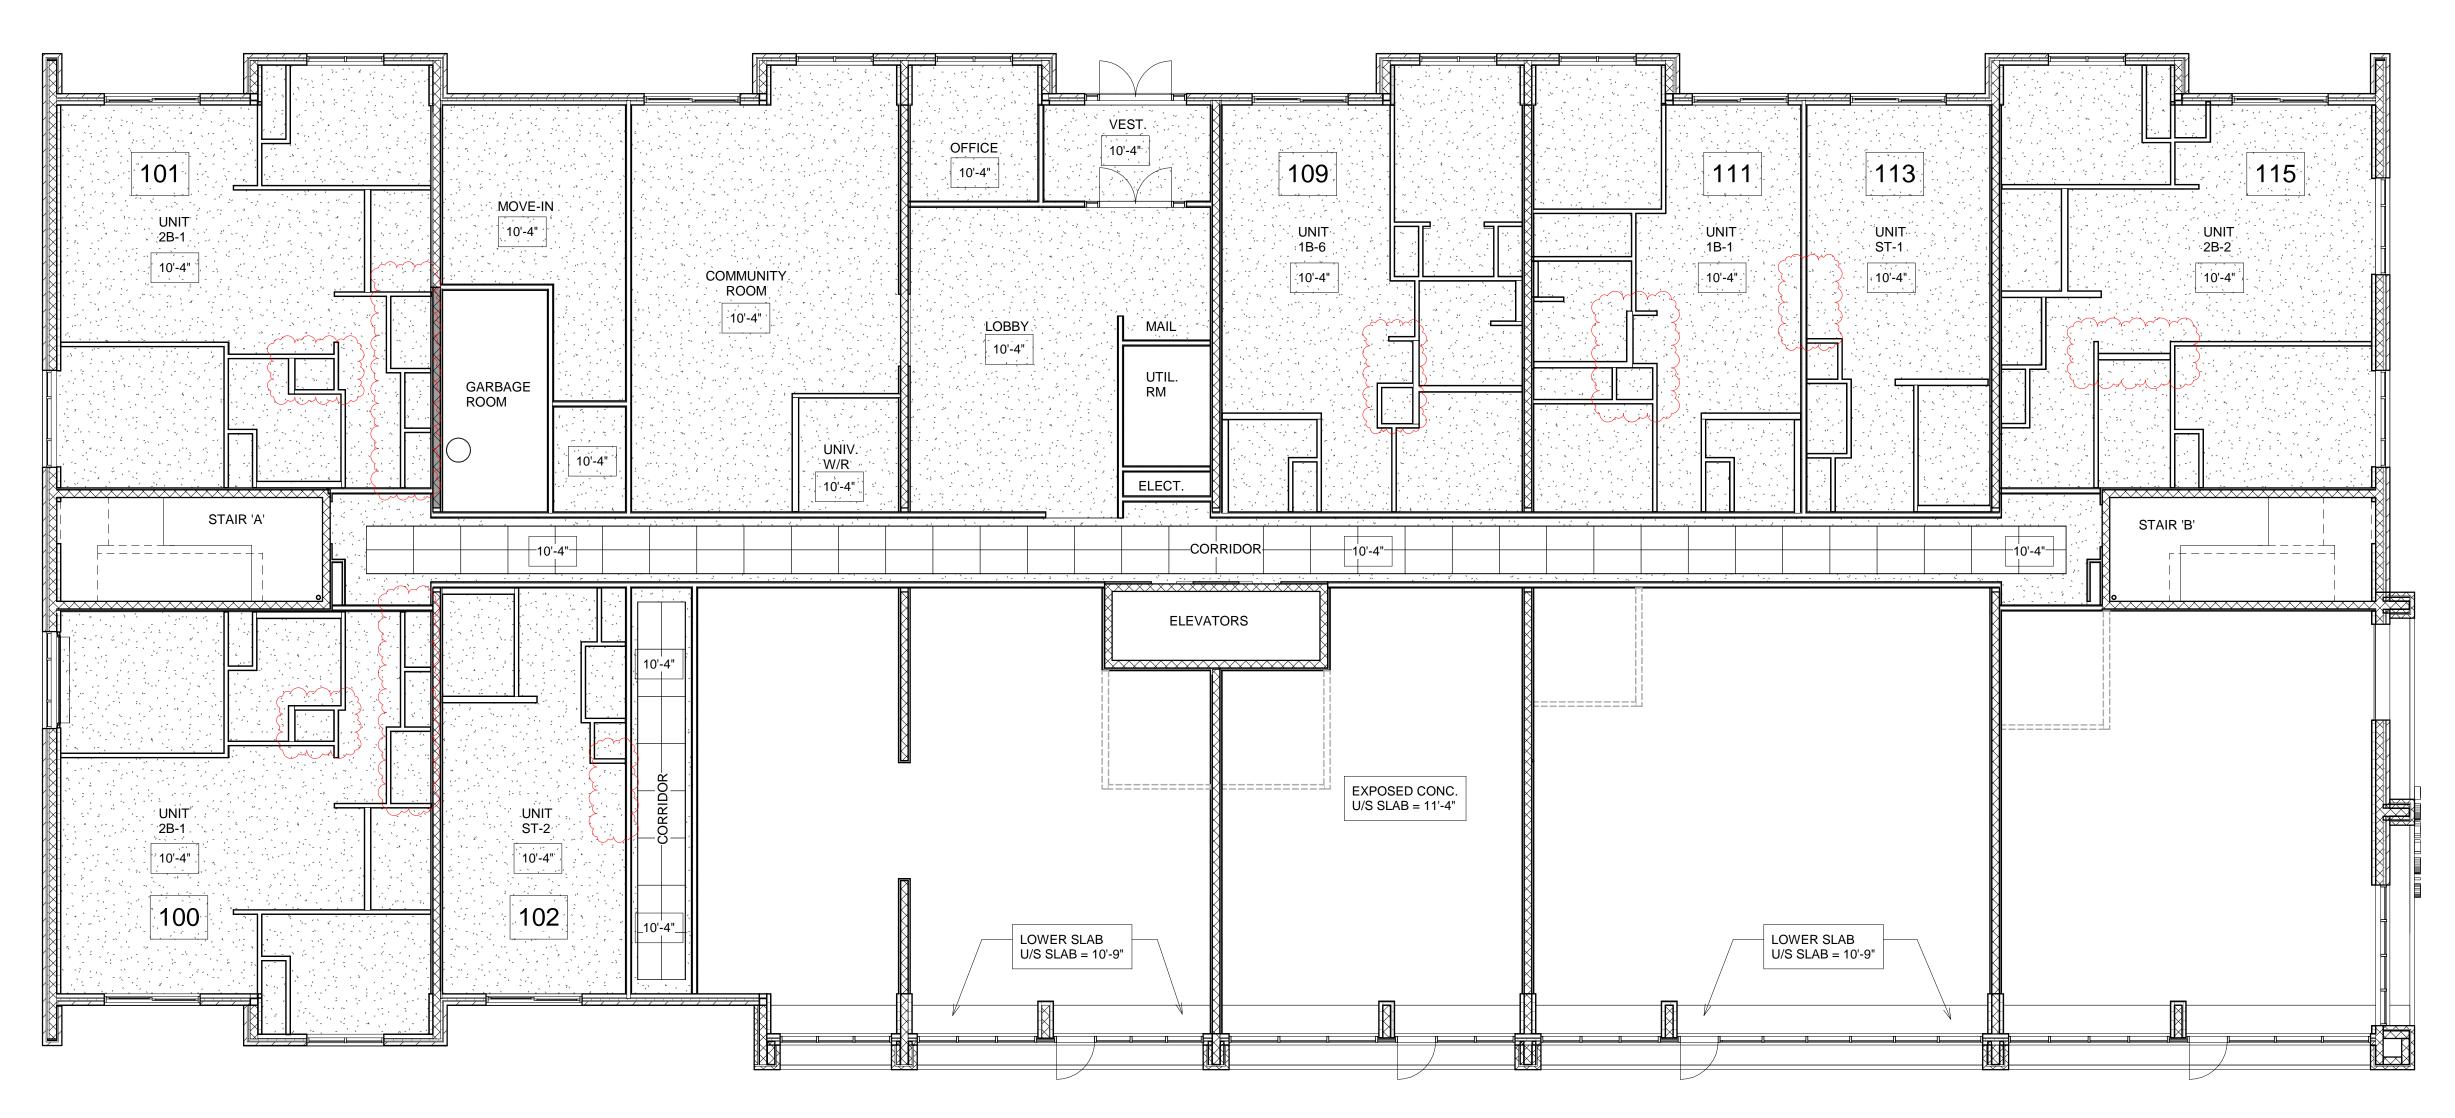

3RD & 4TH FLOORS W/ UNIT LAYOUTS

1/8" = 1'-0"

| PROGRESSIVE ARCH                          | TECTS, LTD. |
|-------------------------------------------|-------------|
| 5255 COUNTY RD. 42, UNIT C, WINDSOR ON, N | •           |

| project: MILL ST. APARTMENTS  address: 6 MILL STREET., TILBURY ON | pr<br>2 |
|-------------------------------------------------------------------|---------|
| sheet name:  3RD & 4TH FLOORS W/ UNIT LAYOUTS                     | sh      |