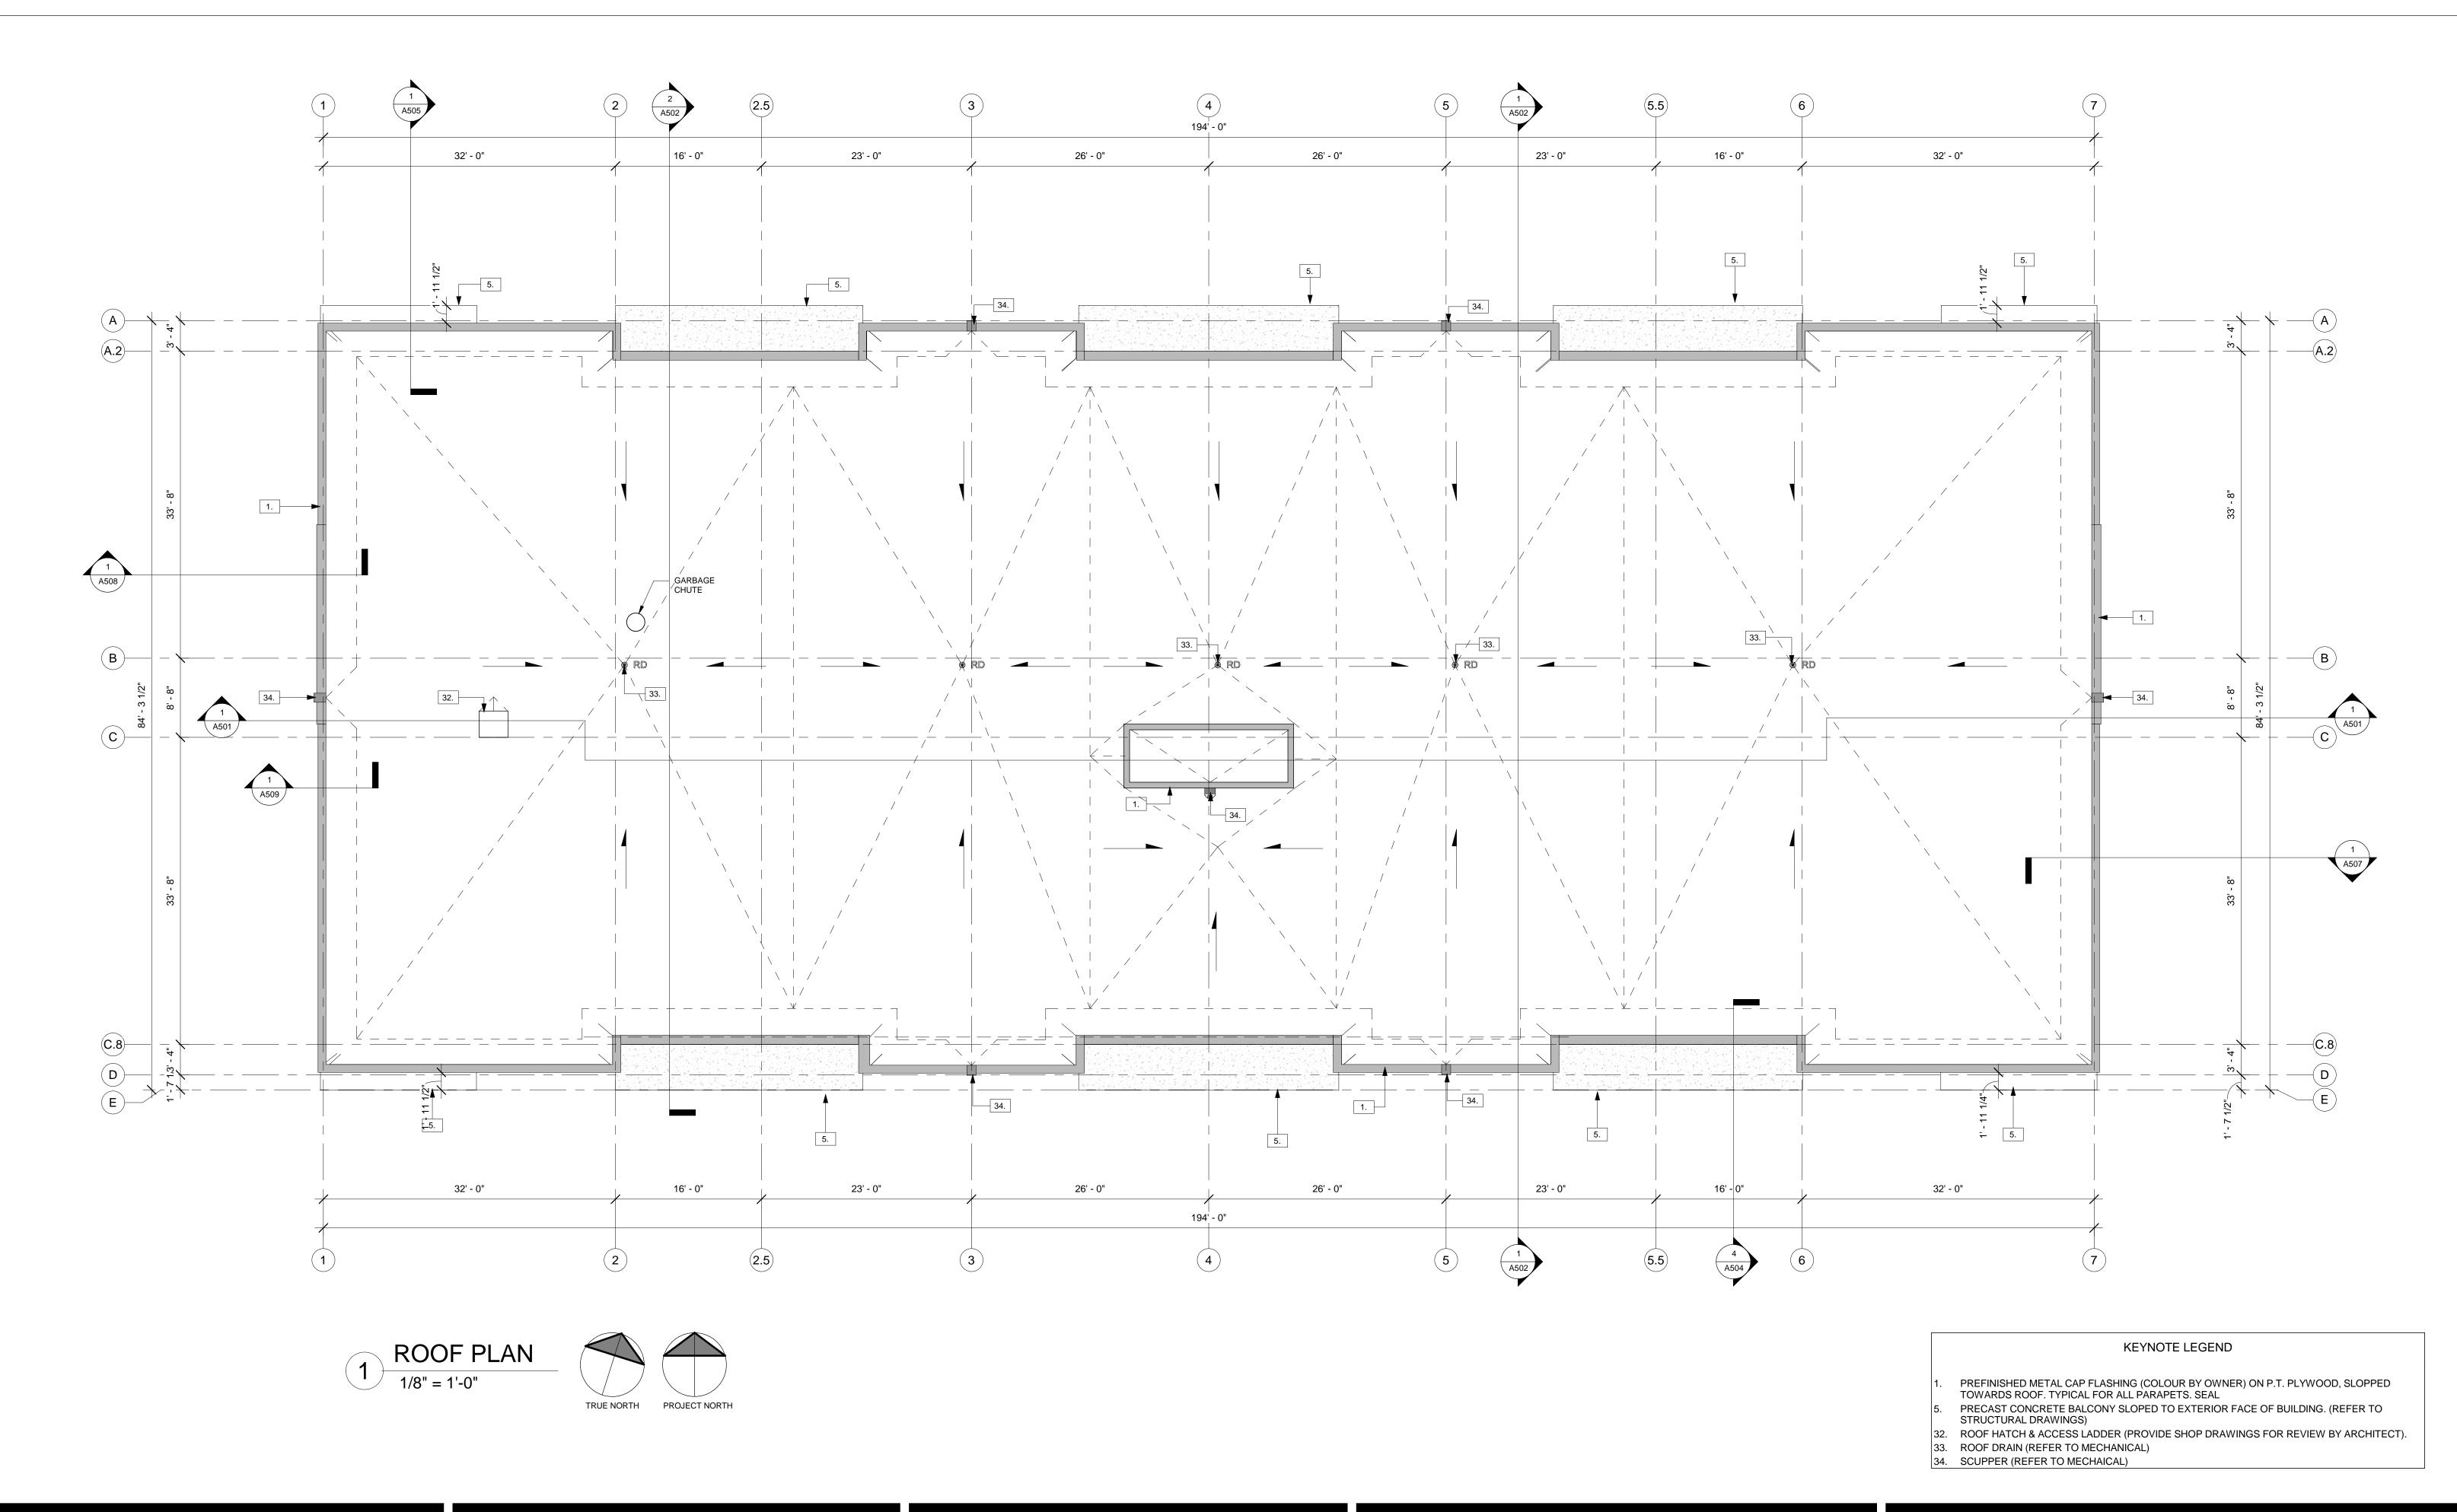

## 8 16 7 15 6 14 5 13 4 12 3 11 2 JUNE 19.23 PERMIT 10 1 APR. 28.23 FOUNDATION PERMIT 9 rev. date issued for rev. date issued for

MILL ST. APARTMENTS

address: 6 MILL STREET., TILBURY ON

sheet name:

ROOF PLAN

project no.: 22-0067

A400

sheet no.: