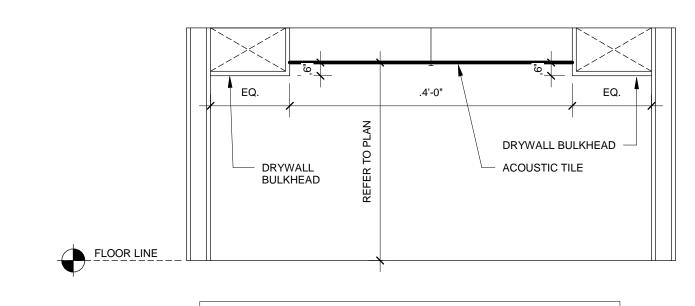

22-0067 sheet no.: A205a

1 1ST FLOOR REFLECTED CEILING PLAN
1/8" = 1'-0"

TYP. CORRIDOR SECTION

ALL DRAWINGS, SPECIFICATIONS AND OTHER RELATED DOCUMENTS ARE THE COPYRIGHT PROPERTY OF THE CONSULTANT AND SHALL BE RETURNED UPON REQUEST.