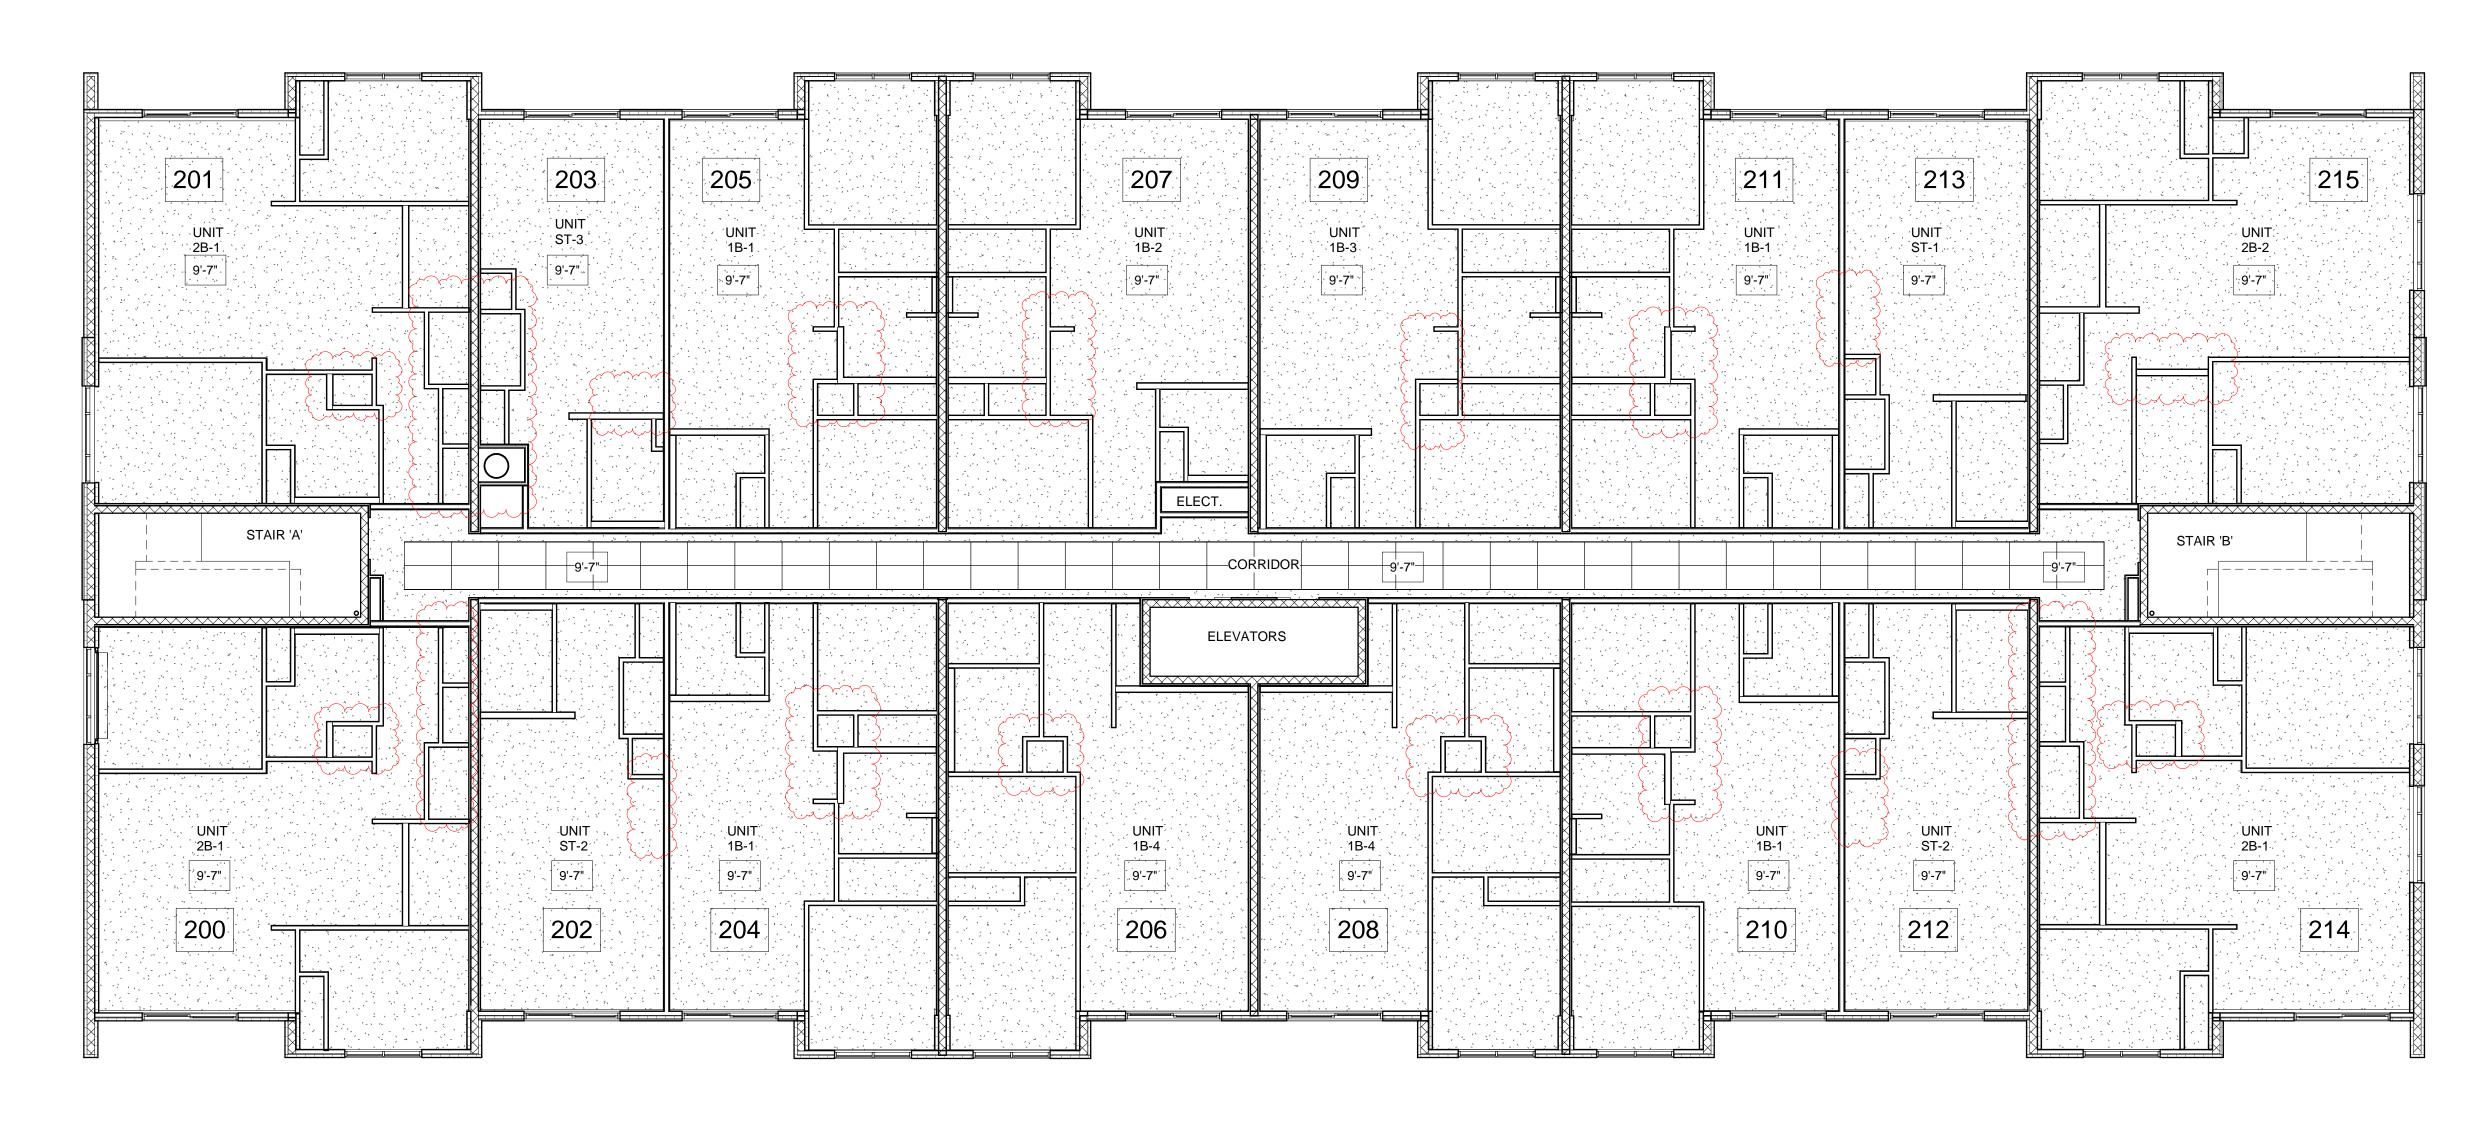

5TH FLOOR W/ UNIT LAYOUTS

1/8" = 1'-0"

|                                           |                          | DOCUMENT                  |
|-------------------------------------------|--------------------------|---------------------------|
|                                           |                          | CONSULTA                  |
|                                           |                          | REPRODUC                  |
|                                           |                          | IN WHOLE (                |
|                                           |                          |                           |
|                                           |                          | THE CONTE                 |
|                                           |                          | TO THE <b>CO</b><br>WORK. |
|                                           |                          |                           |
|                                           |                          | THIS DRAW<br>UNLESS IT    |
| DDOCDESSIVE ADOL                          | TECTS                    |                           |
| PROGRESSIVE ARCH                          | IECIS, LID.              | THIS DRAW<br>USE FIGUR    |
| 5255 COUNTY RD. 42, UNIT C, WINDSOR ON, N | N8N2M1 TEL: 519-256-1607 |                           |
|                                           |                          |                           |

| project: MILL ST. APARTMENTS        | p |
|-------------------------------------|---|
| address: 6 MILL STREET., TILBURY ON |   |
| sheet name:                         | s |
| 5TH FLOOR W/ UNIT LAYOUTS           |   |

22-0067 sheet no.: A205a

1 1ST FLOOR REFLECTED CEILING PLAN
1/8" = 1'-0"

TYP. CORRIDOR SECTION

ALL DRAWINGS, SPECIFICATIONS AND OTHER RELATED DOCUMENTS ARE THE COPYRIGHT PROPERTY OF THE CONSULTANT AND SHALL BE RETURNED UPON REQUEST.